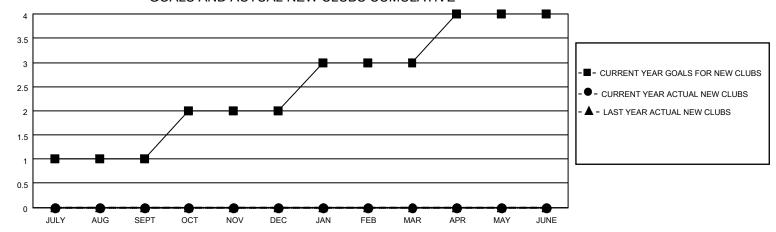

## GOALS AND ACTUAL NEW CLUBS CUMULATIVE

## MONTHLY MEMBERSHIP PROGRESS REPORT

LOCATION ILLINOIS District 1 J Results as of: 3/31/2023

| Clubs RESULTS FOR 2022-2023 |   |   |   | Members RESULTS FOR 2022-2023 |   |    |    |
|-----------------------------|---|---|---|-------------------------------|---|----|----|
|                             |   |   |   |                               |   |    |    |
| JULY/AUG/SEPT               | 1 | 0 | 0 | JULY/AUG/SEPT                 | 2 | 44 | 37 |
| OCT/NOV/DEC                 | 1 | 0 | 0 | OCT/NOV/DEC                   | 2 | 49 | 28 |
| JAN/FEB/MAR                 | 1 | 0 | 0 | JAN/FEB/MAR                   | 2 | 56 | 46 |
| APR/MAY/JUNE                | 1 | 0 | 0 | APR/MAY/JUNE                  | 2 | 0  | 0  |