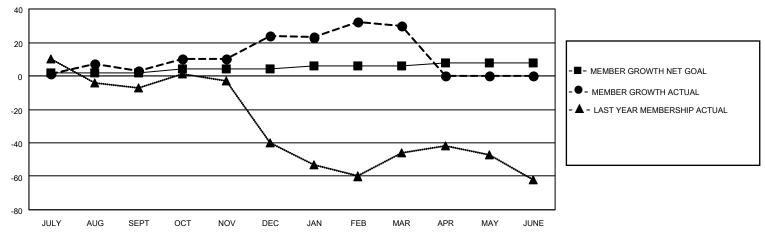

## GOALS AND ACTUAL MEMBERS CUMULATIVE

| DROPPED CLUBS: 0 |     | 37 CLUBS OF 56 ADDED 1 OR<br>MORE NEW MEMBERS | GENDER DISTRIBUTION                 |                                |  |
|------------------|-----|-----------------------------------------------|-------------------------------------|--------------------------------|--|
|                  |     | WORL NEW WEINDERG                             | MALE<br>FEMALE                      | 1,521 (74.30%)<br>525 (25.65%) |  |
| DROPPED MEMBERS  |     |                                               | NON BINARY                          | 0 (0.00%)                      |  |
| DECEASED         | 19  |                                               | PREFER NOT TO ANSWER                | 1 (0.05%)                      |  |
| CLUB CANCELLED   | 0   | CLICK HERE FOR CUMULATIVE                     | TOTAL FAMILY UNIT MEMBERS           | 3 201                          |  |
| OTHER            | 92  | MEMBERSHIP DATA                               |                                     |                                |  |
| TOTAL            | 111 |                                               | FAMILY MEMBERS PAYING HALF DUES 105 |                                |  |
|                  |     |                                               |                                     |                                |  |

## MONTHLY MEMBERSHIP PROGRESS REPORT

LOCATION ILLINOIS District 1 J Results as of: 3/31/2023

| Clubs RESULTS FOR 2022-2023 |   |   |   | Members RESULTS FOR 2022-2023 |   |    |    |
|-----------------------------|---|---|---|-------------------------------|---|----|----|
|                             |   |   |   |                               |   |    |    |
| JULY/AUG/SEPT               | 1 | 0 | 0 | JULY/AUG/SEPT                 | 2 | 44 | 37 |
| OCT/NOV/DEC                 | 1 | 0 | 0 | OCT/NOV/DEC                   | 2 | 49 | 28 |
| JAN/FEB/MAR                 | 1 | 0 | 0 | JAN/FEB/MAR                   | 2 | 56 | 46 |
| APR/MAY/JUNE                | 1 | 0 | 0 | APR/MAY/JUNE                  | 2 | 0  | 0  |